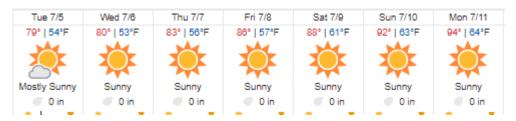

## Tuesday July 5, 2022, through Monday July 11, 2022

## **YOSEMITE VALLEY -at- 4,281 FT.**

#### 1% Precip. / 0.00 in

Plenty of sunshine. High 78F. Winds SW at 5 to 10 mph.

#### 0% Precip. / 0.00 in

Sunny skies. High near 80F. Winds SW at 5 to 10 mph.