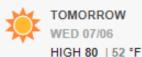

# **CURRENT WEATHER**

## Tuesday July 5, 2022, through Monday July 11, 2022

## **YOSEMITE VALLEY -at- 4,281 FT.**





#### 1% Precip. / 0.00 in

Plenty of sunshine. High 78F. Winds SW at 5 to 10 mph.



#### 5% Precip. / 0.00 in

A clear sky. Low 53F. Winds NE at 5 to 10 mph.



#### 0% Precip. / 0.00 in

Sunny skies. High near 80F. Winds SW at 5 to 10 mph.

## OAKHURST -at- 2,395 FT.

| Tue 7/5    | Wed 7/8     | Thu 7/7    | Fri 7/8    | Sat 7/9    | Sun 7/10   | Mon 7/11   |
|------------|-------------|------------|------------|------------|------------|------------|
| 83°   59°F | 85°   61°F  | 87°   62°F | 90°   63°F | 92°   64°F | 95°   66°F | 98°   68°F |
|            |             |            |            |            |            |            |
|            | <b>20</b> 8 |            |            |            |            | 20×        |
| Sunny      | Sunny       | Sunny      | Sunny      | Sunny      | Sunny      | Sunny      |
| Ø 0 in     | Ø 0 in      | Ø 0 in     | Ø 0 in     | Ø 0 in     | Ø 0 in     | Ø 0 in     |



#### 0% Precip. / 0.00 in

P