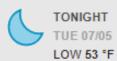

# **CURRENT WEATHER**

## Tuesday July 5, 2022, through Monday July 11, 2022

## **YOSEMITE VALLEY -at- 4,281 FT.**





#### 1% Precip. / 0.00 in

Plenty of sunshine. High 78F. Winds SW at 5 to 10 mph.



#### 5% Precip. / 0.00 in

A clear sky. Low 53F. Winds NE at 5 to 10 mph.



#### 0% Precip. / 0.00 in

Sunny skies. High near 80F. Winds SW at 5 to 10 mph.

## OAKHURST -at- 2,395 FT.

| Tue 7/5    | Wed 7/8     | Thu 7/7    | Fri 7/8    | Sat 7/9    | Sun 7/10   | Mon 7/11   |
|------------|-------------|------------|------------|------------|------------|------------|
| 83°   59°F | 85°   61°F  | 87°   62°F | 90°   63°F | 92°   64°F | 95°   66°F | 98°   68°F |
|            |             |            |            |            |            |            |
|            | <b>20</b> 8 |            |            |            |            | 20×        |
| Sunny      | Sunny       | Sunny      | Sunny      | Sunny      | Sunny      | Sunny      |
| Ø 0 in     | Ø 0 in      | Ø 0 in     | Ø 0 in