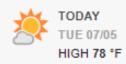

#### 1% Precip. / 0.00 in

Plenty of sunshine. High 78F. Winds SW at 5 to 10 mph.