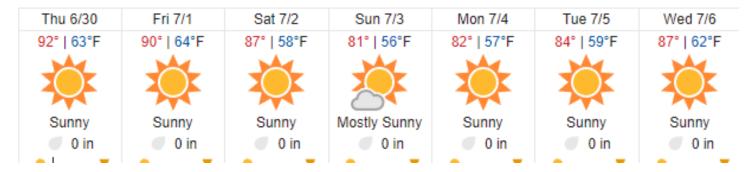

### **TOMORROW**

FRI 07/01

HIGH 90 | 64 °F

### 0% Precip. / 0.00 in

A mainly sunny sky. High near 90F. Winds WSW at 5 to 10 mph.